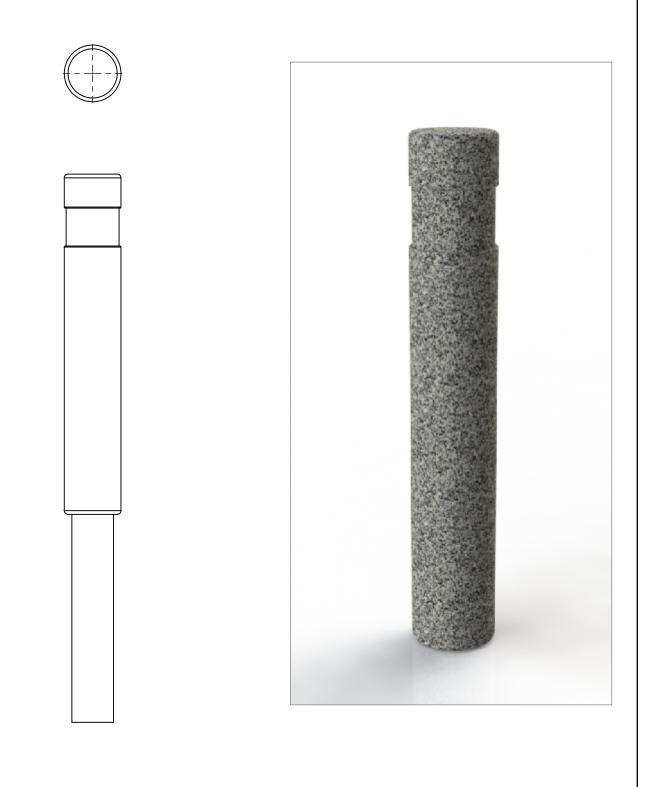

## Bollards | ASF Classic Granite Bollard

**Dimensions:** 

Material: Finishes: Adaptions: 1450mm overall height. Available as standard in 200mm, 250mm & 300mm diameter. Other dimensions are available

Available in grey granite, white granite & black crystal granite

Flame finished as standard. Also available bush hammered and polished

ASF granite bollards can be retro-fitted with galvanised steel, stainless steel or timber ancillary features ASF granite bollards can be supplied machined to accept retro fitted lighting fixtures